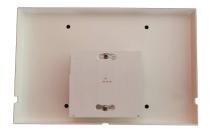

### RJ45 Ethernet PoE surface-mounted adapter to TAB10s (Data and Power Delivery)

The NAPOE109ft accessory is a mounting bracket for a Qeedji TAB10s tablet with PoE RJ45 Ethernet connectivity.

It supplies power and data to the TAB10s by means of a 10/100 Mbps PoE Ethernet link.

Its VESA 100 compatibility allows quick mounting on a solid partition.

For glass partitions, the NAPOE109ft accessory comes with double-sided adhesive tape.

Its wiring is facilitated by a female RJ45 Ethernet connector.

#### Strengths

- Surface mounting on solid or glass partition
- Easier cable passage through side and bottom openings
- Plug and Play: No configuration is necessary
- RJ45 connector input to connect directly to an Ethernet cable
- QR Code for archiving the asset