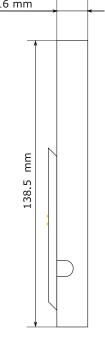

Mechanical characteristics:

Weight: 382 gr

Dimensions (WxHxD): 215x138,5x16 mm

warranty:

1 year (parts and labor)

Manufacturer:

Qeedii