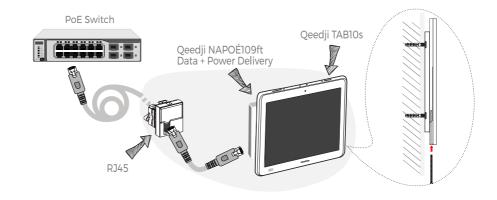

### RJ45 Ethernet PoE surface-mounted adapter to TAB10s (Data and Power Delivery)

The NAPOE109ft accessory is a mounting bracket for a Qeedji TAB10s tablet with PoE RJ45 Ethernet connectivity.

It supplies power and data to the TAB10s by means of a 10/100 Mbps PoE Ethernet link.

Its VESA 100 compatibility allows quick mounting on a solid partition.

For glass partitions, the NAPOE109ft accessory comes with double-sided adhesive tape.

Its wiring is facilitated by a female RJ45 Ethernet connector.

#### Specification

Input:

1x Female RJ45 (Ethernet 10/100 Mbps)

Output:

1x POGO for Qeedji TAB10s

Protocols:

Ethernet

**USB 2.0** 