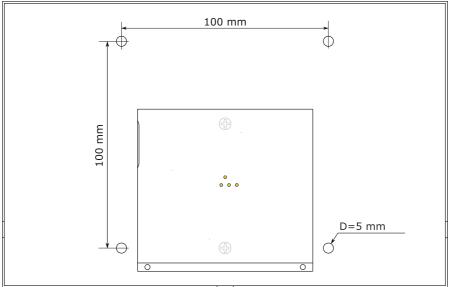

Its VESA 100 compatibility allows quick mounting on a solid partition.

For glass partitions, the NAPOE109ft accessory comes with double-sided adhesive tape.

Its wiring is facilitated by a female RJ45 Ethernet connector.

Mechanical characteristics:

Weight: 382 gr

Dimensions (WxHxD): 215x138,5x16 mm

warranty:

1 year (parts and labor)

Manufacturer:

Qeedii