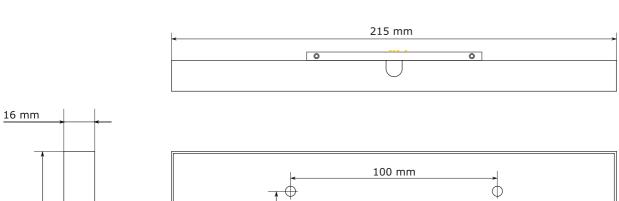

Mechanical characteristics:

Weight: 382 gr

Dimensions (WxHxD): 215x138,5x16 mm

warranty:

1 year (parts and labor)

Manufacturer:

Qeedii

Its VESA 100 compatibility allows quick mounting on a solid partition.

For glass partitions, the NAPOE109ft accessory comes with double-sided adhesive tape.

Its wiring is facilitated by a female RJ45 Ethernet connector.